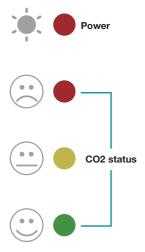

### **LED** Indicator

| Item | Name                        | ltem | Name                                                   |
|------|-----------------------------|------|--------------------------------------------------------|
| 1    | CO2/RH/TEMP Chart           | 7    | Plant Mode                                             |
| 2    | Max Reading of Chart        | 8    | Human Mode                                             |
| 3    | Min Reading of Chart        | 9    | Audible Alarm On/Off                                   |
| 4    | RH Reading                  | 10   | CO2 Reading                                            |
| 5    | Temperature Reading °C / °F | (1)  | Time per Division - indicates the chart's span of time |
| 6    | Main Menu                   |      |                                                        |