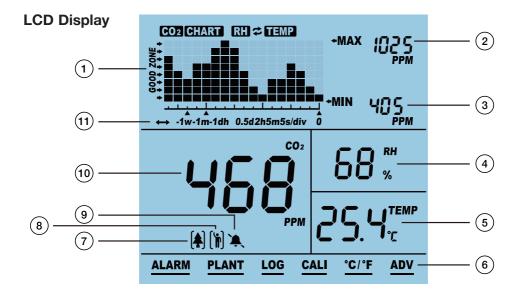

### **LED** Indicator

| Item | Name                        | ltem | Name                                                   |
|------|-----------------------------|------|--------------------------------------------------------|
| 1    | CO2/RH/TEMP Chart           | 7    | Plant Mode                                             |
| 2    | Max Reading of Chart        | 8    | Human Mode                                             |
| 3    | Min Reading of Chart        | 9    | Audible Alarm On/Off                                   |
| 4    | RH Reading                  | 10   | CO2 Reading                                            |
| 5    | Temperature Reading °C / °F | (1)  | Time per Division - indicates the chart's span of time |
| 6    | Main Menu                   |      |                                                        |