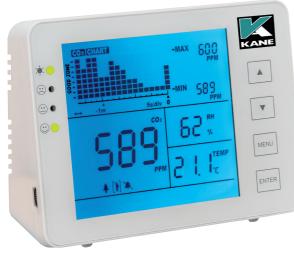

#### Features

- Large display
- Touch button operation
- 15° Bevel design, easy to read
- Low drift NDIR sensor, long lifespan
- Audible & visible alarm
- Chart with variable time zoom levels
- CO2/RH/Temperature monitor tracer
- Auto-calibration & manual calibration
- Max/min value display in real time